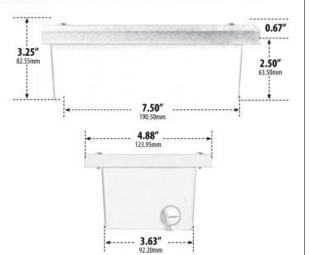

TIONS** 

## **INTENDED USE**

This architectural LED product offers practical, ambient lighting to exterior and interior walls, stairwells and decks. Our low-voltage fiberglass fixture with tempered, heat-resistant, frosted glass improves visibility while casting an inviting glow for residential or commercial spaces. Steplights can also be used to enhance the landscape, illuminate deck lighting and add a degree of security, such as bright lighting for an exterior staircase, to the commercial enterprise.

## FEATURES

Voltage: 120-277V Construction: Fiberglass Lens: Tempered Frosted Glass Warranty: 3 Years Carefree for Parts & Components (Labor Not Included) Listing: ETL Approved for Wet Location



**ORDERING INFORMATION** Example: (9603-40L-BK)

| Model |
|-------|
| 9603  |



Type: