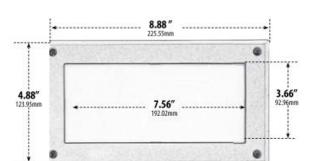

CATIONS** 

## **INTENDED USE**

This architectural LED product offers practical, ambient lighting to exterior and interior walls, stairwells and decks. Our low-voltage fiberglass fixture with tempered, heat-resistant, frosted glass improves visibility while casting an inviting glow for residential or commercial spaces. Steplights can also be used to enhance the landscape, illuminate deck lighting and add a degree of security, such as bright lighting for an exterior staircase, to the commercial enterprise.

## FEATURES

Voltage: 120-277V Construction: Fiberglass Lens: Tempered Frosted Glass Warranty: 3 Years Carefree for Parts & Components (Labor Not Included) Listing: ETL Approved for Wet Location



**ORDERING INFORMATION** Example: (9603-40L-BK)

| Model |
|-------|
| 9603  |



Type: