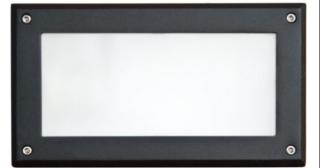

## **INTENDED USE**

This architectural LED product offers practical, ambient lighting to exterior and interior walls, stairwells and decks. Our low-voltage fiberglass fixture with tempered, heat-resistant, frosted glass improves visibility while casting an inviting glow for residential or commercial spaces. Steplights can also be used to enhance the landscape, illuminate deck lighting and add a degree of security, such as bright lighting for an exterior staircase, to the commercial enterprise.